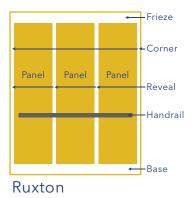

# **Panel Configurations**

Each of our 5 lines can be configured in any of the stylish options below. Each panel can be made using different materials from each line, allowing for endless design options.