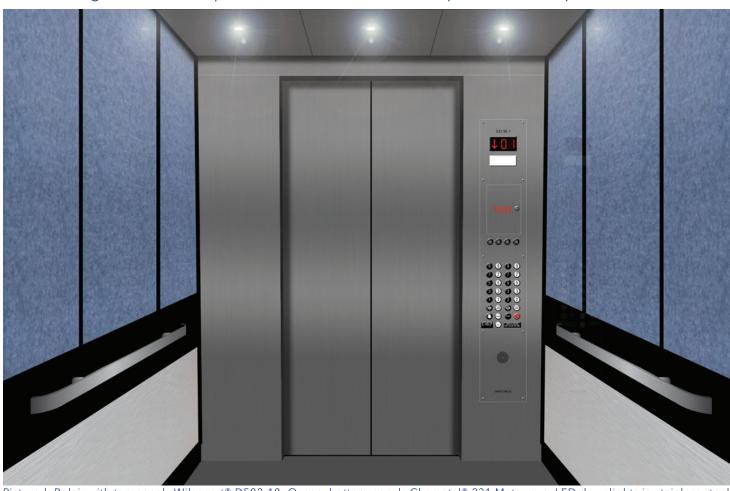

## **Entrance Options**

Center Opening

1 Speed

2 Speed

3 Speed

#### Side Opening

1 Speed

2 Speed

3 Speed

#### Some of the most used entrances are elevators

Elevator entrances need to look good, be reliable, safe and code compliant. At IDEC, we combine these elements and have built some of the most aesthetically pleasing and structurally sound elevator entrances and doors on the market today.

Our entrances come complete with doors, headers, struts, dust covers, z-fascia, sills and all fastening brackets and hardware. They can be fabricated from 14 or 16 gauge material or customized to any thickness required. Our entrances are fire tested and meet or exceed all code requirements. To save you both time and money in the field, our entrances come reinforced, drilled and tapped to your specifications. So whether you need one residential lift or multiple elevators for a condominium complex, office building or even a hospital, you can count on IDEC for quality elevator manufacturing services.