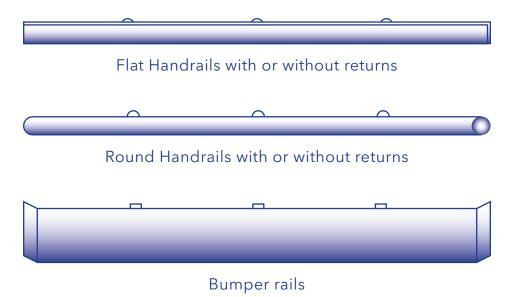

### **Hand Rails**

Our large variety of standard and custom handrails allows us to match your current decor, create any look you desire or provide additional functionality.