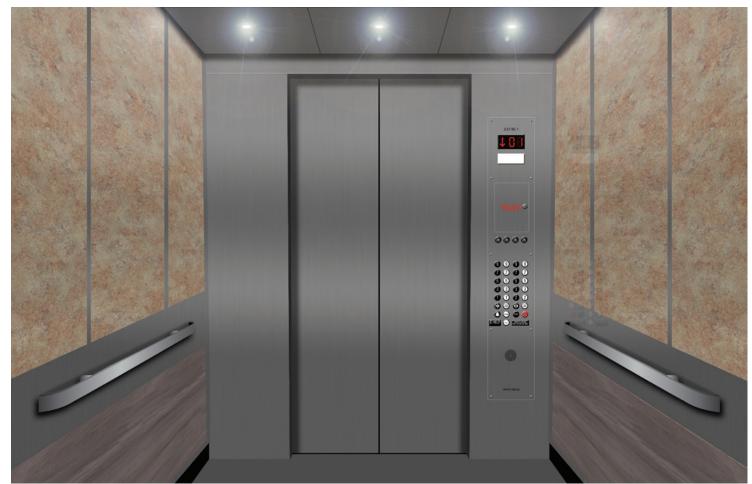

#### Some of the most used entrances are elevators

Elevator entrances need to look good, be reliable, safe and code compliant. At IDEC, we combine these elements and have built some of the most aesthetically pleasing and structurally sound elevator entrances and doors on the market today.

Our entrances come complete with doors, headers, struts, dust covers, z-fascia, sills and all fastening brackets and hardware. They can be fabricated from 14 or 16 gauge material or customized to any thickness required. Our entrances are fire tested and meet or exceed all code requirements. To save you both time and money in the field, our entrances come reinforced, drilled and tapped to your specifications. So whether you need one residential lift or multiple elevators for a condominium complex, office building or even a hospital, you can count on IDEC for quality elevator manufacturing services.