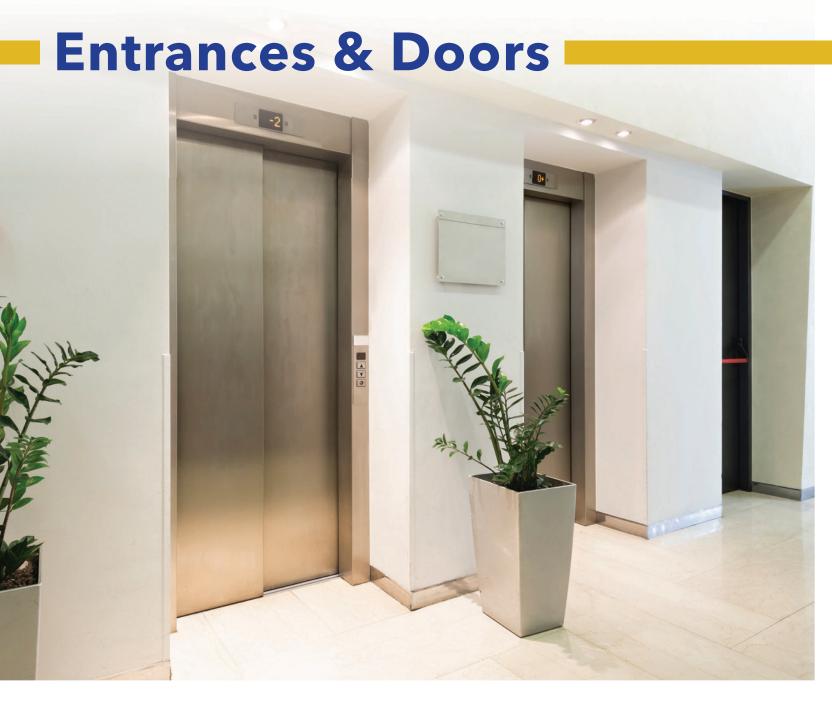

#### Some of the most used entrances are elevators

Elevator entrances need to look good, be reliable, safe and code compliant. At IDEC, we combine these elements and have built some of the most aesthetically pleasing and structurally sound elevator entrances and doors on the market today.

Our entrances come complete with doors, headers, struts, dust covers, z-fascia, sills and all fastening brackets and hardware. They can be fabricated from 14 or 16 gauge material or customized to any thickness required. Our entrances are fire tested and meet or exceed all code requirements. To save you both time and money in the field, our entrances come reinforced, drilled and tapped to your specifications. So whether you need one residential lift or multiple elevators for a condominium complex, office building or even a hospital, you can count on IDEC for quality elevator manufacturing services.

### **Standard or Custom Frames & Doors**

Our elevator frames and doors are available in an infinite choice of colors and finishes ranging from sleek architectural metals, state-of-the-art powder coating, or luxurious custom materials: