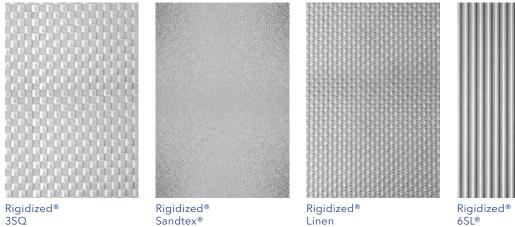

# **Limitless**

Our IDEC design team will work with you to create a one-of-a-kind custom elevator interior.\*

Pictured: Dover with all Panels Rigidized® 5WL®, LED downlights in stainless steel drop ceiling, 2" stainless steel flat hand rails with returns.

#### Additional Options:

Visit IDECElevatorProducts.com or contact us to see additional options.

Sandtex®

IDECElevatorProducts.com 954-618-0770

Red Oak

<sup>\*</sup> Both the Craftsman and Limitless lines are custom designs. Please contact IDEC for additional information.