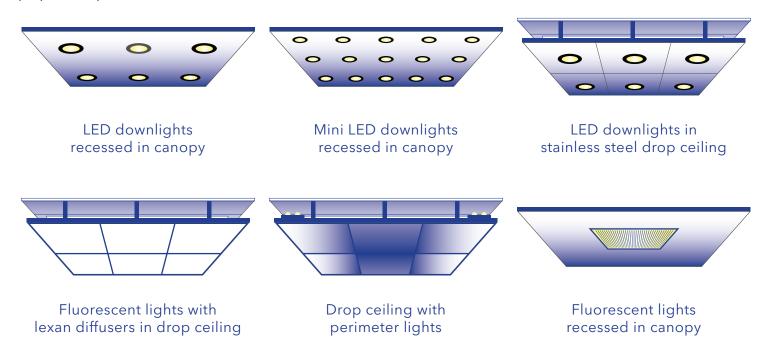

## **Ceilings**

To further bring your vision to reality, IDEC offers a diverse selection of ceiling options. We offer fluorescent, LED and tamper-proof lighting options in a variety of ceiling materials. Lexan diffusers can also be customized to suit your design needs. Some of our most popular options include: