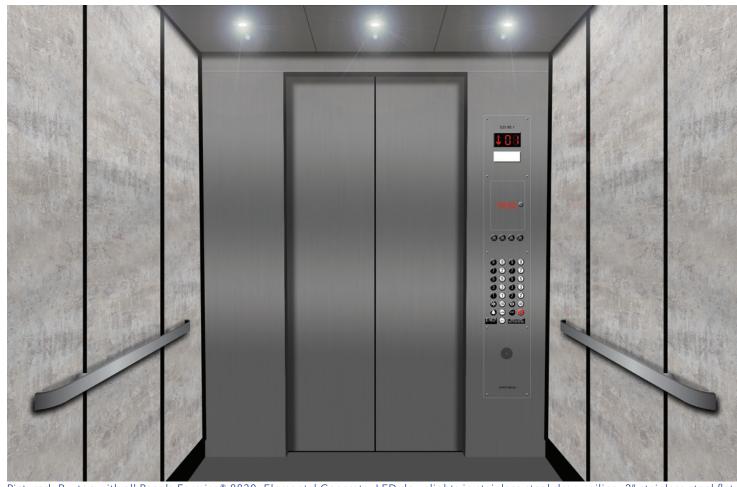

## **Definitive**

Our Definitive line offers a timeless standard, using state of the art materials.

Pictured: Ruxton with all Panels Formica® 8830: Elemental Concrete, LED downlights in stainless steel drop ceiling, 2" stainless steel flat hand rails with returns.