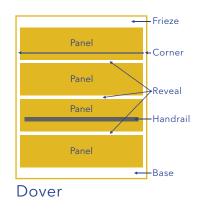

# **Panel Configurations**

Each of our 5 lines can be configured in any of the stylish options below. Each panel can be made using different materials from each line, allowing for endless design options.

# **Limitless**

Our IDEC design team will work with you to create a one-of-a-kind custom elevator interior.\*

Pictured: Dover with all Panels Rigidized® 5WL®, LED downlights in stainless steel drop ceiling, 2" stainless steel flat hand rails with returns.