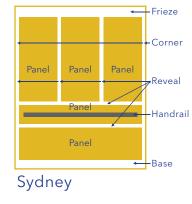

# **Panel Configurations**

Each of our 5 lines can be configured in any of the stylish options below. Each panel can be made using different materials from each line, allowing for endless design options.