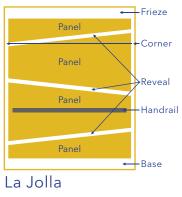

# **Panel Configurations**

Each of our 5 lines can be configured in any of the stylish options below. Each panel can be made using different materials from each line, allowing for endless design options.