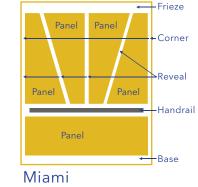

# **Panel Configurations**

Each of our 5 lines can be configured in any of the stylish options below. Each panel can be made using different materials from each line, allowing for endless design options.