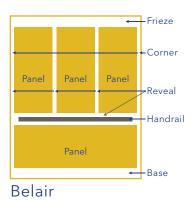

# **Panel Configurations**

Each of our 5 lines can be configured in any of the stylish options below. Each panel can be made using different materials from each line, allowing for endless design options.

# **Perfect Harmony**

Our Perfect Harmony line offers a blend of laminates and metals working together in harmony.

Pictured: Belair with top panels Formica® 3687: Autumn Indian Slate, bottom panels 5488-NT: Smoky Brown Pear, LED downlights in stainless steel drop ceiling, 2" stainless steel flat hand rails with returns.

# **New Age**

Our New Age line offers a pleasant modern twist of unique colors and patterns.

Pictured: Belair with top panels Wilsonart® D502-18: Ocean, bottom panels Chemetal® 231 Metawave, LED downlights in stainless steel drop ceiling, 2" stainless steel flat hand rails with returns.