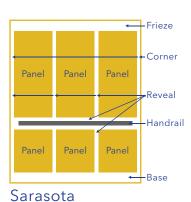

# **Panel Configurations**

Each of our 5 lines can be configured in any of the stylish options below. Each panel can be made using different materials from each line, allowing for endless design options.