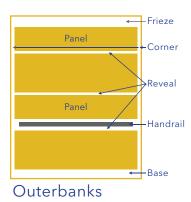

# **Panel Configurations**

Each of our 5 lines can be configured in any of the stylish options below. Each panel can be made using different materials from each line, allowing for endless design options.