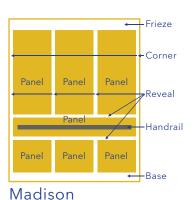

# **Panel Configurations**

Each of our 5 lines can be configured in any of the stylish options below. Each panel can be made using different materials from each line, allowing for endless design options.