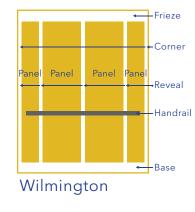

# **Panel Configurations**

Each of our 5 lines can be configured in any of the stylish options below. Each panel can be made using different materials from each line, allowing for endless design options.