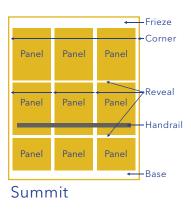

# **Panel Configurations**

Each of our 5 lines can be configured in any of the stylish options below. Each panel can be made using different materials from each line, allowing for endless design options.