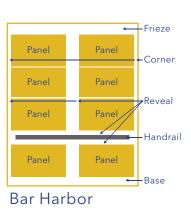

# **Panel Configurations**

Each of our 5 lines can be configured in any of the stylish options below. Each panel can be made using different materials from each line, allowing for endless design options.